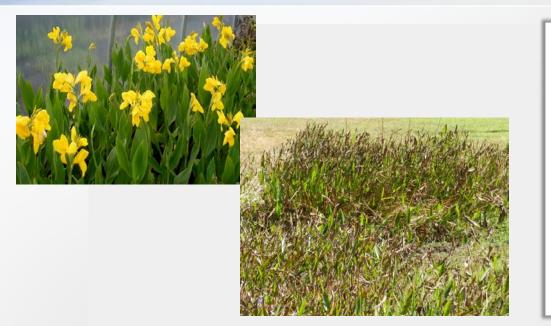

#### Problem Pond - Reserve

- Long, Narrow, Shallow
- 4 Years- No Winter
- Pond Bank Growth