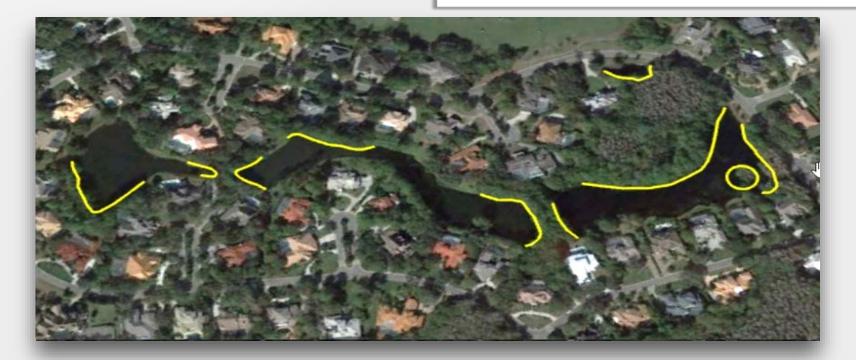

#### Problem Pond - Reserve

- Long, Narrow, Shallow
- 4 Years- No Winter
- Pond Bank Growth