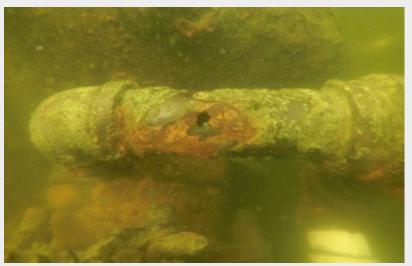

### Area 2 Pump Station

- Rusted Fittings/ Holes
- Attachments Rotating Screens
- Diver To Repair