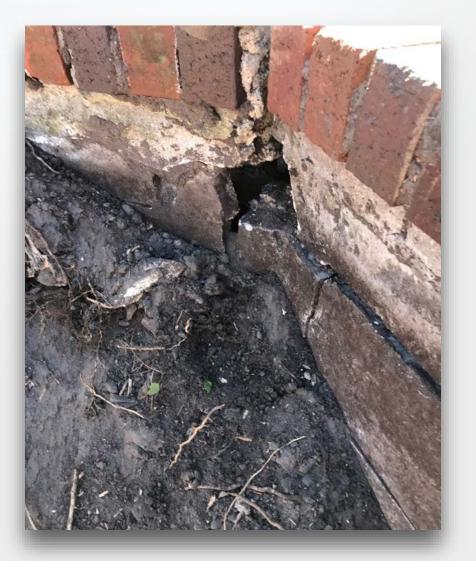

### Planter Walls

- Stacked Block
- No Rebar
- No Filled Cells
- Simple Repairs

- Pond Access Uncertain
- Priorities
- Water Treatment
- Fill Front
- Establish Irrigation

- Plant Options
  - Access Uncertain
  - Test Planting
- Quick Improvements
  - Secure Perimeter
  - Safer Mowing