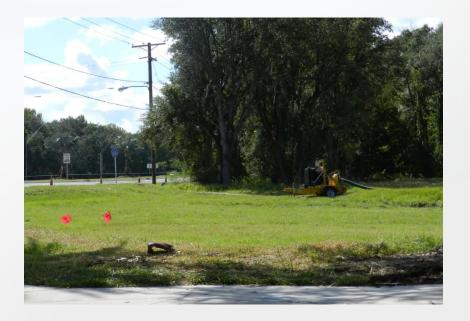

### Area 2 Pump Station

- Rusted Fittings/ Holes
- Attachments Rotating Screens
- Diver To Repair