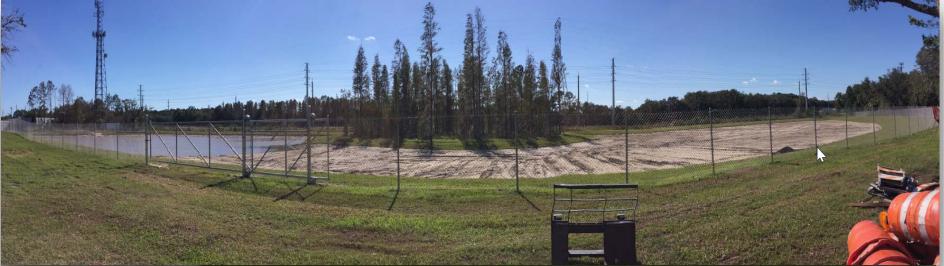

### Area 2 Pump Station

- Rusted Fittings/ Holes
- Attachments Rotating Screens
- Diver To Repair