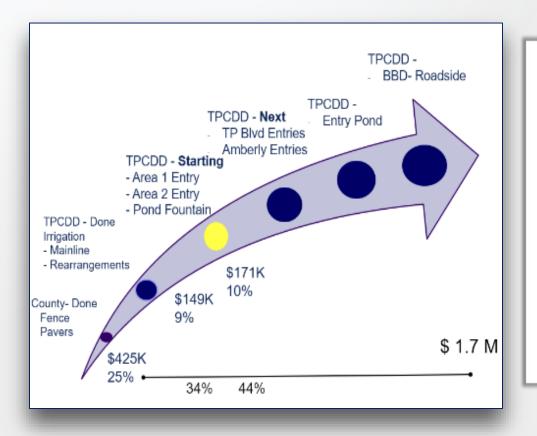

## **Consultant Reports**

Bruce B Downs Update Community Appearance Website Compliance December Meeting Park Updates Banking Relationship Commercial Property

Almost there...

- Final Inspections In Progress
- Fencing Missing Segments
- Painting On Target
- ? Turn-Over Date

### **Entry Medians**

- Trees Complete Area 1
- This Week- Area 2
- Shrubs Next
- Price /Availability Impact