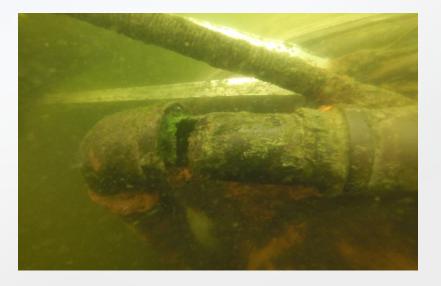

### Area 2 Pump Station

- Rusted Fittings/ Holes
- Attachments Rotating Screens
- Diver To Repair