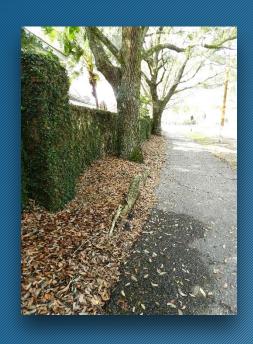

#### A Tampa Palms Asset

- Located On City ROW
- Dangerous In Places
  - Injuries Reported
  - Children At Risk
  - Residents Demand Help
- CDD- Paid HK Evaluation
  - HK Documented Damage
  - HK Established Cause
  - HK Provided Options

#### Unfortunately- Some Areas

- Roots Too Close To Path
- ROW Crowded
  - Gas / Water / Power
  - Stormwater

#### Trees For Removal

- 16 Along Sanctuary
- 3 Along Kensington
- 3 Stonington Pond