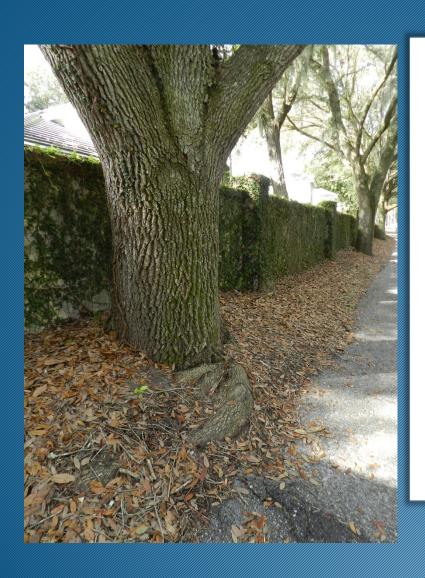

#### A Tampa Palms Asset

- Located On City ROW
- Dangerous In Places
  - Injuries Reported
  - Children At Risk
  - Residents Demand Help
- CDD- Paid HK Evaluation
  - HK Documented Damage
  - HK Established Cause
  - HK Provided Options

#### Good News

Most Trees Saved 99.3%

#### Unfortunately- Some Areas

- Roots Too Close To Path
- ROW Crowded
  - Gas / Water / Power
  - Stormwater

#### Trees For Removal

- 16 Along Sanctuary
- 3 Along Kensington
- 3 Stonington Pond