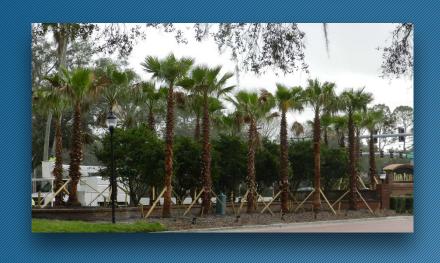

## Signature 2017-18 Restoration *Main Entries*

#### New Palms

- Stable / No Losses
- Tree Rings Next Week
- Supports Off 60 Days Ligustrum
- Tree Rings 45 Days
   Understory Shrubs
- Podocarpus
- Parsonai Juniper
- Azalea