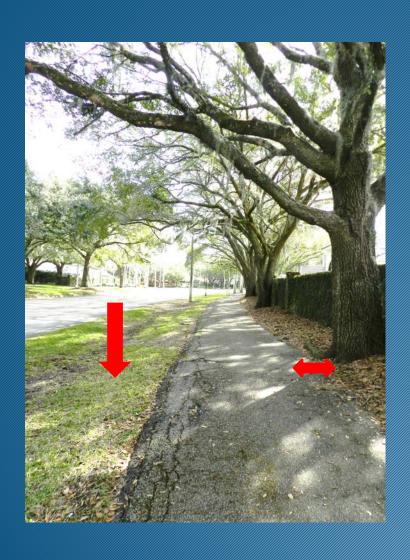

#### A Tampa Palms Asset

- Located On City ROW
- Dangerous In Places
  - Injuries Reported
  - Children At Risk
  - Residents Demand Help
- CDD- Paid HK Evaluation
  - HK Documented Damage
  - HK Established Cause
  - HK Provided Options

#### **Options Considered**

For Each Dangerous Location

- Raised Boardwalk
- Root Pruning/Barriers
- Path Relocation
- Tree Removals (Last Resort)

#### Good News

Most Trees Saved 99.3%

#### Unfortunately- Some Areas

- Roots Too Close To Path
- ROW Crowded
  - Gas / Water / Power
  - Stormwater

#### Trees For Removal

- 16 Along Sanctuary
- 3 Along Kensington
- 3 Stonington Pond