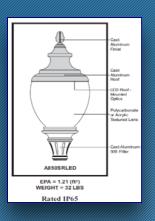

## Signature 2017-18 Restoration

Area Lighting

#### More Than Aesthetics

- Wider Entrances
- More Visibility Needs
   LED Fixtures
- Increased Lumens
- Meets Requirements