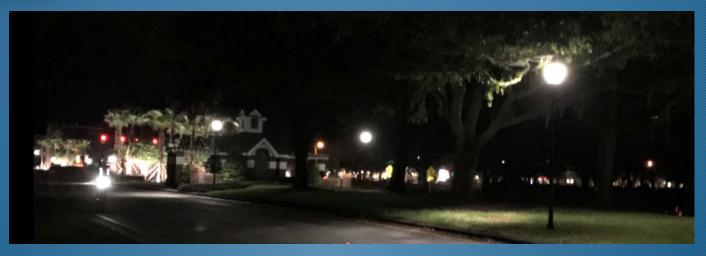

## Signature 2017-18 Restoration

Area Lighting

#### More Than Aesthetics

- Wider Entrances
- More Visibility Needs
   LED Fixtures
- Increased Lumens
- Meets Requirements