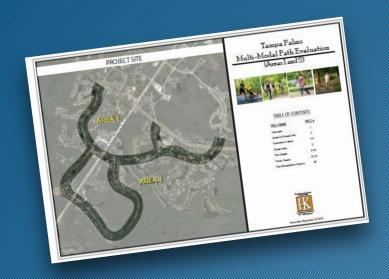

#### A Tampa Palms Asset

- Located On City ROW
- Dangerous In Places
  - Injuries Reported
  - Children At Risk
  - Residents Demand Help
- CDD- Paid HK Evaluation
  - HK Documented Damage
  - HK Established Cause
  - HK Provided Options

| Plan Sheet | Excellent Condition<br>(linear feet) | Good Condition<br>(linear feet) | Fair Condition<br>(linear feet) | Poor Condition<br>(linear feet) | Severe Condition<br>(linear feet) |
|------------|--------------------------------------|---------------------------------|---------------------------------|---------------------------------|-----------------------------------|
| 1          |                                      | 134                             | 620                             | 17                              |                                   |
| 2          |                                      | 774                             | 133                             | 61                              |                                   |
| 3          | 20                                   | 818                             | 176                             | Ü.                              |                                   |
| 4          | 20                                   | 472                             | 202                             | 12                              |                                   |
| 5          | 126                                  | 714                             | 62                              | 15                              |                                   |
| 6          | 120                                  | 468                             | 627                             | 206                             | 46                                |
| 7          |                                      | 300                             | 557                             | 200                             | .0                                |
| 8          |                                      | 1,098                           | 549                             | 25                              |                                   |
| 9          |                                      | 862                             | 278                             | 48                              | 14                                |
| 10         | 12                                   | 530                             | 588                             | 32                              | 98                                |
| 11         | · <del>-</del>                       | 534                             | 156                             | 118                             | 578                               |
| 12         |                                      | 651                             | 282                             | 211                             | 56                                |
| 13         | 14                                   | 700                             | 269                             | 170                             | 43                                |
| 14         |                                      | 80                              | 326                             | 192                             |                                   |
| 15         |                                      | 718                             | 64                              |                                 |                                   |
| 16         |                                      | 574                             | 230                             |                                 | 10                                |
| 17         |                                      | 252                             | 524                             |                                 | 52                                |
| 18         |                                      |                                 | 818                             | 18                              | 10                                |
| 19         |                                      | 1,106                           | 90                              |                                 | 38                                |
| 20         |                                      | 502                             | 316                             |                                 |                                   |
| 21         |                                      | 132                             | 432                             | 374                             |                                   |
| 22         |                                      | 470                             | 698                             | 20                              |                                   |
| 23         |                                      | 904                             | 172                             | 108                             |                                   |
| 24         |                                      | 366                             | 306                             | 200                             |                                   |
| 25         |                                      | 66                              | 451                             | 209                             | 34                                |
| 26         |                                      | 474                             |                                 | 183                             | 336                               |
| 27         |                                      | 68                              | 676                             | 50                              |                                   |
| 28         |                                      | 288                             | 418                             | 55                              | 136                               |
| 29         |                                      | 565                             | 467                             | 166                             | 84                                |
| Subtotal   | 172                                  | 14,620                          | 10,487                          | 2,490                           | 1,535                             |
|            |                                      |                                 |                                 | TOTAL LINEAR FEE                |                                   |