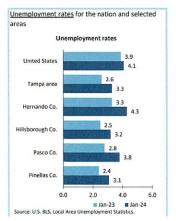

challenging times lie ahead when in June \$235 K will be available for reinvestment and far more important is September when \$2.2 M will be available for reinvestment with uncertainty as to available opportunities.

The following charts depict the current and planned Wealth Account investments.

As previously noted, the ability to definitively create a multiyear outlook has dramatically changed and the financial strategies that served the CDD for much of the District's life, will not serve the constituents in the current environment. The chart to the right illustrates the modest assessment strategy of the past, as well as, a view to the next fiscal year that continues to support Tampa Palms in the manner that residents can rely upon to secure their important investments, their homes.





In addition the Tampa area is a unique sub-set of the national economic experience with inflation as reported by the Bureau of Labor Statistics as almost twice that of the national average. (The two month CPI for Tampa will be issued next week.)

Further economists describe the very low unemployment rate (usually considered a good thing) as in part a hidden driver fueling local inflation as companies must compete for workers as higher costs.

Wages coupled with escalating utility costs, insurance rates and general product costs are the drivers that the CDD must address to maintain Tampa Palms and assure the continued value of owner properties.

At the same time the economic issues must be considered, the fact the Tampa Palms is more that forty years old and the cost to retain that upscap