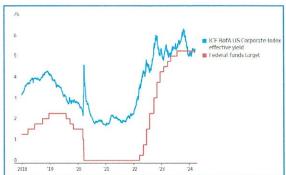

has been promising interest-rate cuts, which theoretically should diminish Treasury yields, a key driver of mortgage rates and other borrowing costs, but as reported, Treasury yields have continued to rise.

This enabled Vice Chair Oneal to negotiate a 6 Month treasury, as was planned, with the proceeds of the CD redeemed in March, but at a surprising 5.2% yield.

At this time the Fed's short-term rate remains between 5.25% and 5.5%, which continues to be a two decade high. At the beginning of 2024 the pundits and investors acting on Fed Chair Powel's remarks, expected at least a 2 pt drop but the reality of Jan and Feb CPI results have revised those forecasts to a year-end 4.5% to 4.75%.

The chart to the right published by the St Louis Fed last week reiterates the Fed fuds rate target.



The FY 2023-24 investments at this time are represented below. The Board crafted a plan for additional investments to replace those maturing in FY 2023-24. The impact of that plan, along with the increased rate of interest now paid on the excess funds in the ICS account, is displayed below.

| (\$ 000 s)      | Budget   |
|-----------------|----------|
| Interest Income | \$ 60 K  |
| Wealth Account  | 0        |
| Carry Forward   | 83       |
| Total           | \$ 143 K |

As displayed to the left, the FY 2023-24 Budget as adopted included \$83,000 of "Carry Forward" revenue which if used would have reduced the reserves that are needed to safely secure the assets of the community.

By skillfully and safely investing the reserves in the Wealth Account and through negotiation of a more f