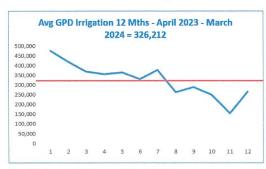

not known so notification of the parents is not possible.







Those neighbors who were thought to have reported the activity have been gifted with "ding-dong-dash" episodes which are both annoying and very dangerous for the children. Some parents have been notified (they assured Brian Koerber that their children were not involved) and hopefully the word will spread.

#### SWFWMD Irrigation Permit

It has been a struggle for Joe Laird and the ABM team but at this time and even with the minimal rainfall and multiple intrusions into the irrigation systems—the twelve month average gallons per day for ground water pumping (water taken from the aquifer) is below the permitted level (313,400 gpd).

For SWFWMD this is the most critical number as it represents water removed from the aquifer.





The measure of water used for irrigation is over the allotted irrigation allowance, principally due to the number of substantial mainline intrusions early to mid-2023.

ABM took steps to more quickly identify and shut down breaks, many of which are not immediately observable. As of June of 2023 ABM brings the irrigation team in at 5:30 AM to patrol the property looking for leaks and / or stuck valves.

Staff is working with ABM to more precisely measure the lands under irrigation. The intent is to make certain that the allocation of GPD is sufficient for the actual lands involved.

#### Weapon Policy For Tampa Palms Parks

The Parks Handbook has for some time contained language that makes it clear that "weapons", real or faux, should not be carried or displayed by anyone (with the except