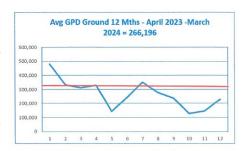

e not known so notification of the parents is not possible.







Those neighbors who were thought to have reported the activity have been gifted with "ding-dong-dash" episodes which are both annoying and very dangerous for the children. Some parents have been notified (they assured Brian Koerber that their children were not involved) and hopefully the word will spread.

#### SWFWMD Irrigation Permit

It has been a struggle for Joe Laird and the ABM team but at this time and even with the minimal rainfall and multiple intrusions into the irrigation systems—the twelve month average gallons per day for ground water pumping (water taken from the aquifer) is below the permitted level (313,400 gpd).

For SWFWMD this is the most critical number as it represents water removed from the aquifer.





The measure of water used for irrigation is over the allotted irrigation allowance, principally due to the number of substantial mainline intrusions early to mid-2023.

ABM took steps to more quickly identify and shut down breaks, many of which are not immediately observable. As of June of 2023 ABM brings the irrigation team in at 5:30 AM to patrol the property looking for leaks and / or stuck valves.

Staff is working with ABM to more precisely measure the lands under irrigation. The intent is to make certain that the allocation of GPD is sufficient for the actual lands involved.

#### Weapon Policy For Tampa Palms Parks

The Parks Handbook has for some time contained language that makes it clear that "weapons", real or faux, should not be carried or displayed by anyone (with the exce