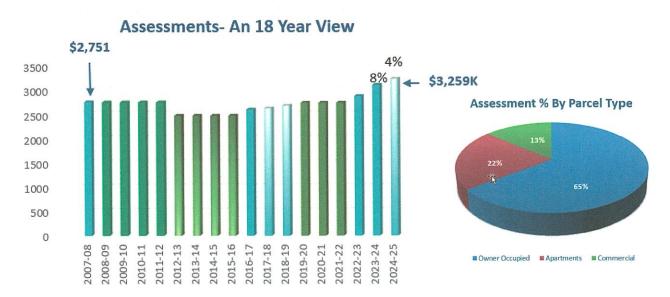

its) do not benefit all of properties and are not assessed to the non-benefitted, the assessment increase per property varies from that of the overall increase in revenue.

The proposed budget for FY 2024-25 will be presented to the Board for preliminary approval in May and for approval of the date of the Budget Hearing.

The plan directionally includes a manageable 4% per year total assessment revenue increase in FY 2024-25 This approach will provide necessary revenue to operate the District, while conserving sufficient funds to react to the unplanned challenges from outside.

- Owners will experience only modest increases
- Total assessments have increased approximately 1/10<sup>th</sup> of 1 percent per year over the last eighteen years.

The chart below depicts the stewardship model.