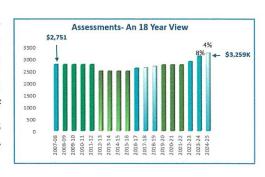

st challenging times lie ahead when in June \$235 K will be available for reinvestment and far more important is September when \$2.2 M will be available for reinvestment with uncertainty as to available opportunities.

The following charts depict the current and planned Wealth Account investments.

As previously noted, the ability to definitively create a multiyear outlook has dramatically changed and the financial strategies that served the CDD for much of the District's life, will not serve the constituents in the current environment. The chart to the right illustrates the modest assessment strategy of the past, as well as, a view to the next fiscal year that continues to support Tampa Palms in the manner that residents can rely upon to secure their important investments, their homes.





In addition the Tampa area is a unique sub-set of the national economic experience with inflation as reported by the Bureau of Labor Statistics as almost twice that of the national average. (The two month CPI for Tampa will be issued next week.)

Further economists describe the very low unemployment rate (usually considered a good thing) as in part a hidden driver fueling local inflation as companies must compete for workers as higher costs.

Wages coupled with escalating utility costs, insurance rates and general product costs are the drivers that the CDD must address to maintain Tampa Palms and assure the continued value of owner properties.

At the same time the economic issues must be considered, the fact the Tampa Palms is more that forty years old and the cost to retain that upsc