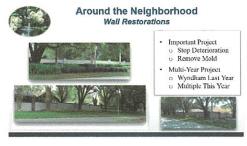

#### Project Driven

The project driven line items display a negative variance attributable to several things (1) the heavy first quarter expenses of annuals, poinsettias, (2) the impact of cul de sac improvements and (3) the wall restorations. Vice Chair Oneal has suggested that the "signature style" projects (walls and cul de sacs - both a 20+ year improvements) might better classified as TP Signature and that will be discussed.