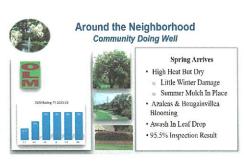

ED by Mr. Diaz WITH ALL IN FAVOR, the Board approved the Minutes of the February 14, 2024 CDD Meeting.

#### SIXTH ODER OF BUSINESS – Approval of District Disbursements

Mr. Oneal noted that the checks had been reviewed for consistency and any missing check numbers appropriately reported as void.

On MOTION by Ms. Falkowitz SECONDED by Mr. Horvath WITH ALL IN FAVOR, the Board approved the Disbursements for the month ending January 31, 20242 in the amount of \$357,720.90.

#### **SEVENTH ODER OF BUSINESS - Consultant Reports**

#### ♦ ....Around the Neighborhoods

Ms. Wilson reviewed the overall appearance of the community, noting that the OLM inspections have consistently spoken well of the property conditions.

It was noted that leaf and pollen are currently a focus of daily management.



### Regular Meeting March 13, 2024

Ms. Wilson noted that the annuals had just been planted and would soon be followed by the caladiums scheduled for late Mar bulb planting and April-May sprouting.

She reviewed the typical Spring arrivals such as the azaleas that are beginning to bloom.



### 7 8

9

10

11

12

13

15

16

17

18

19

1

2

3

4

5

6

#### **Park Improvements**

Ms. Wilson noted that one improvement is needed for the parks, the replacement of the canopies over the seating between the courts at Hampton Park. The structures are sound and the canopies have been ordered.



### 14

#### Wall Restoration Project

Ms. Wilson reviewed the wall restoration project and stated that when it commenced the focus was making certain no dangerously disintegrating walls were in place