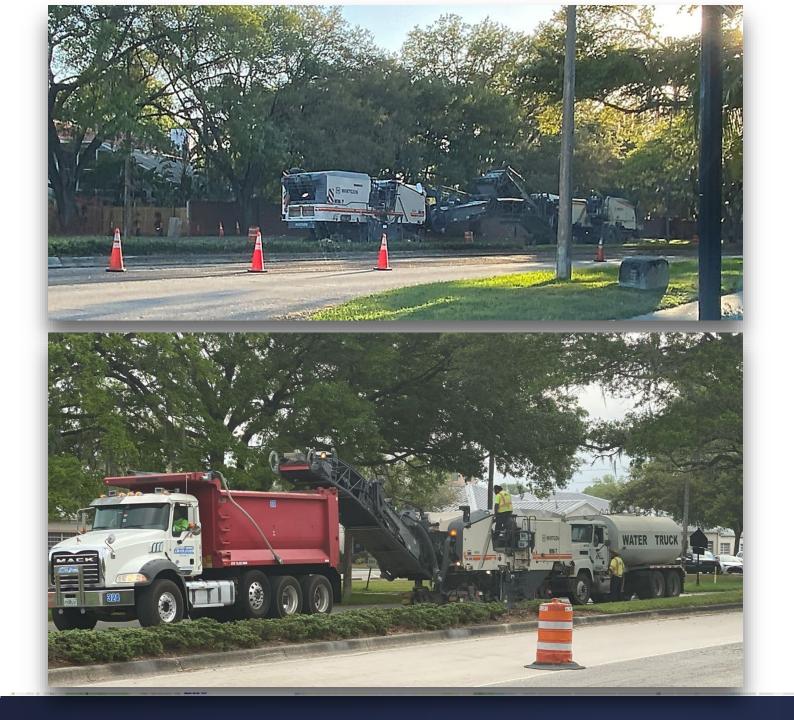

## Tampa Palms Blvd Work In Progress

- Full Depth Reclamation
  - Old Surface & Base Milled
  - Concrete Added & Replaced
- Asphalt Next & Markings Later

### Tampa Palms Blvd Impact To Tampa Palms

- Irrigation
  - Water Intrusion
  - Requires Shutdowns
  - ABM Coordinating
- Road Side Damage

### Tampa Palms Blvd Impact To Tampa Palms

- Landscape Damage
  - o Side of Road
    - Turf  $\sqrt{\phantom{a}}$
    - Shrubs
  - Medians
    - Turf √
    - Plantings √