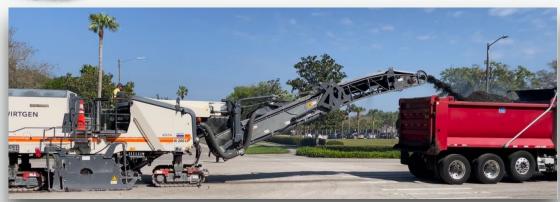

## Tampa Palms Blvd Work In Progress

- Full Depth Reclamation
  - Old Surface & Base Milled
  - Concrete Added & Replaced
- Asphalt Next & Markings Later

## Tampa Palms Blvd

- Original Plan
  - o Inside Lanes 1st
  - o Outside Lanes 2nd
- Change of Plan
  - Tampa Palms First
  - Inside / Outside
  - TPOST Next
  - Entries Last
- Moving Fast