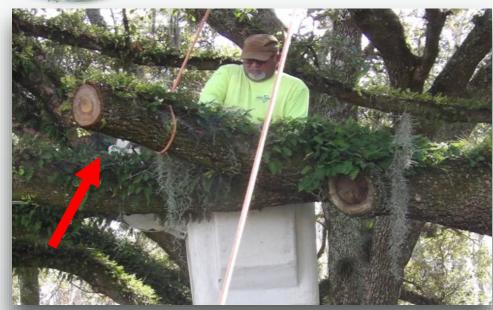

#### **Tree Protections**

- Branches Over Boulevard
  - Catch On Equipment
  - Destroy Trees
  - o TECO/City Don't Prune
- Clearing Streetlights
  - Blocked Roads
  - Lighting Crucial