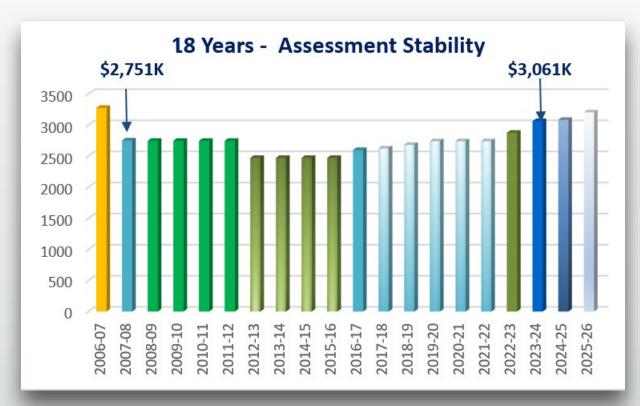

#### One Year Window

- Preservation of Assets (\$20+M)
  - Contingent Liabilities
  - Safety Factor
- Moderate Approach 2023-24
  - Assessment Incr. 5%
  - 5% General Expense

Unrealistic Beyond One-Year