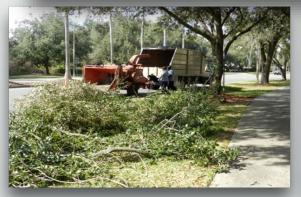

#### **Focus On Tree Replacement**

- Palm Trees Diseased
  - Removed Left Empty
  - o 2-3 Years
- Cul de Sac's Improved
  - o Trees
  - o Shrubs
  - o Mulch