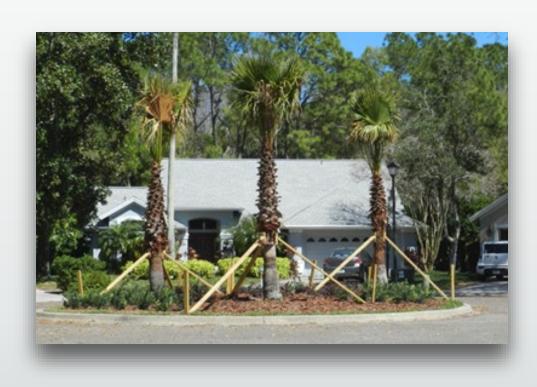

## Neighborhood Updates Cul de Sac Improvements Continue

#### **Focus On Tree Replacement**

- Palm Trees Diseased
  - Removed Left Empty
  - o 2-3 Years
- Cul de Sac's Improved
  - o Trees
  - o Shrubs
  - o Mulch