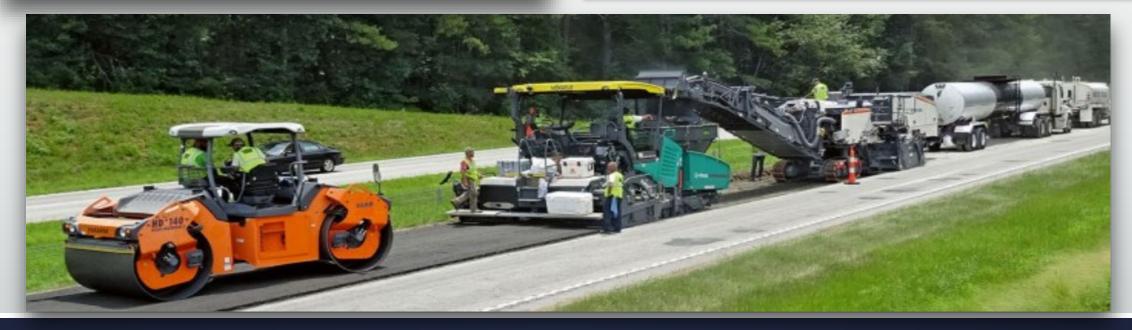

## Tampa Palms Blvd Work In Progress

- Full Depth Reclamation
  - Old Surface & Base Milled
  - Concrete Added & Replaced
- Asphalt Next & Markings Later

## Tampa Palms Blvd

- Original Plan
  - o Inside Lanes 1st
  - o Outside Lanes 2nd
- Change of Plan
  - Tampa Palms First
  - Inside / Outside
  - TPOST Next
  - Entries Last
- Moving Fast